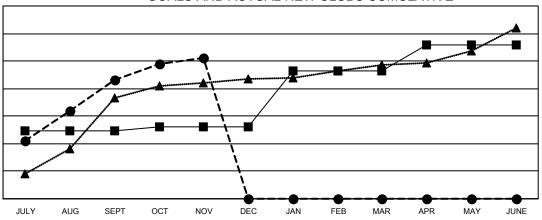

## GOALS AND ACTUAL NEW CLUBS CUMULATIVE

- CURRENT YEAR GOALS FOR NEW CLUBS

- CURRENT YEAR ACTUAL NEW CLUBS

- LAST YEAR ACTUAL NEW CLUBS