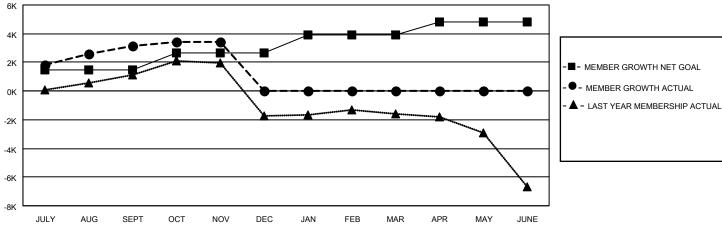

## GOALS AND ACTUAL MEMBERS CUMULATIVE

| - 🔳 - | MEMBER GROWTH NET GOAL |  |
|-------|------------------------|--|
|       |                        |  |

MEMBER GROWTH ACTUAL

| DROPPED CLUBS: 10 |       |
|-------------------|-------|
| DROPPED MEMBERS   |       |
| DECEASED          | 58    |
| CLUB CANCELLED    | 40    |
| OTHER             | 2,304 |
| TOTAL             | 2,402 |